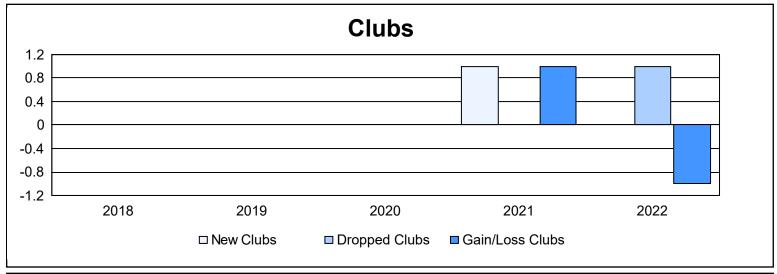

District 109 A As of June 2022 Cumulative

| Year      | New<br>Clubs | Dropped<br>Clubs | Gain/<br>Loss<br>Clubs | New<br>Members | Charter<br>Members | Reinstate<br>Members | Transfer<br>Members | Total<br>Member<br>Added | Total<br>Members<br>Dropped | Gain/<br>Loss<br>Members |
|-----------|--------------|------------------|------------------------|----------------|--------------------|----------------------|---------------------|--------------------------|-----------------------------|--------------------------|
| 2017-2018 | 0            | 0                | 0                      | 98             | 4                  | 1                    | 5                   | 108                      | 104                         | 4                        |
| 2018-2019 | 0            | 0                | 0                      | 70             | 0                  | 4                    | 4                   | 78                       | 96                          | -18                      |
| 2019-2020 | 0            | 0                | 0                      | 34             | 0                  | 1                    | 4                   | 39                       | 81                          | -42                      |
| 2020-2021 | 1            | 0                | 1                      | 34             | 46                 | 1                    | 2                   | 83                       | 62                          | 21                       |
| 2021-2022 | 0            | 1                | -1                     | 93             | 1                  | 22                   | 6                   | 122                      | 129                         | -7                       |
| Average   | 0            | 0                | 0                      | 66             | 10                 | 6                    | 4                   | 86                       | 94                          | -8                       |